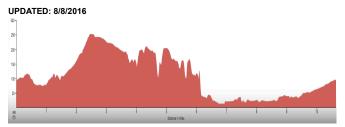

## **BCI BBQ Ride - SHORT**

**ROLLY** 

0.2

0.1

0.0

5.6

5.7

Total = 10.6 Miles

5.4

5.6

5.7

| @     |    |                               |      |
|-------|----|-------------------------------|------|
| Miles | Go |                               | Dist |
| 0.0   | R  | ROYCE                         | 0.3  |
| 0.4   | R  | YALE AVE                      | 0.1  |
| 0.5   | Х  | UNIVERSITY Dr to Path         | 0.0  |
| 0.5   | R  | on side walk                  | 0.0  |
| 0.5   | L  | University Trail Path         | 0.0  |
| 0.5   | R  | @ Y (West)                    | 0.3  |
| 0.8   | L  | @ 'Y' (South) on TR Trail     | 0.4  |
| 1.2   | Χ  | ROCKVIEW DR                   | 0.0  |
| 1.2   | R  | Continue TR Trail             | 0.0  |
| 1.2   | R  | Conector to CAMPUS DR         | 0.1  |
| 1.3   | R  | CAMPUS DR                     | 0.3  |
| 1.6   | L  | Culver Sidepath (crosswalk)   | 1.2  |
| 2.8   | R  | Cross CULVER DR               | 0.0  |
| 2.8   | L  | <b>BONITA CNY / CULVER DR</b> | 2.1  |
| 4.9   | R  | MACARTHUR BLVD                | 0.5  |

## REST STOP:PANERA BISON & MACARTHUR, NEWPORT

**BAYSWATER / RESIDENCIA** 

| 5.7  | R  | BISON (West)               | 0.1 |
|------|----|----------------------------|-----|
| 5.8  | Х  | MACARTHUR                  | 0.0 |
| 5.8  | R  | Bonita Canyon Bike Path    | 0.9 |
| 6.7  | X  | UNIVERSITY Dr to Path      | 0.0 |
| 6.7  | to | Bonita Canyon Bike Path    | 0.1 |
| 6.8  | R  | San Diego Creek Trail Path | 2.3 |
| 9.1  | L  | to stay on SD Creek Trail  | 0.1 |
| 9.2  | R  | Exit SD Creek Trail        | 0.0 |
| 9.2  | R  | MICHELSON DR (East)        | 1.3 |
| 10.5 | R  | ROYCE RD                   | 0.1 |
| 10.6 | R  | UCP Gazebo for BBQ!        |     |

Bicycle Club of Irvine ~ www.Bikelrvine.org ucp2sday.xls BBQ Short PANERA UCP

**BISON AVE** 

into Shopping Cntr

https://ridewithgps.com/routes/15709788
Comments? Mailto:bill@bikeirvine.org