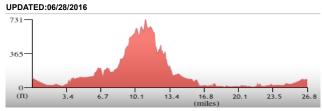

#### **BCI TUESDAY MORNING**

| Total = 26.8 Miles | <b>ROLLY</b> |
|--------------------|--------------|
| @                  |              |

| @     |    |                          |      |
|-------|----|--------------------------|------|
| Miles | Go |                          | Dist |
| 0.0   | Е  | UCP Parking Lot          | 0.1  |
| 0.1   | R  | BEECH TREE               | 0.1  |
| 0.2   | R  | UNIVERSITY               | 3.0  |
| 3.2   | to | EASTBLUFF (name change)  | 0.4  |
| 3.6   | R  | VISTA DEL ORO            | 1.8  |
| 5.4   | R  | MAR VISTA                | 0.5  |
| 5.9   | R  | EASTBLUFF                | 0.1  |
| 6.0   | to | FORD (name change)       | 0.7  |
| 6.7   | to | BONITA CYN (name change) | 1.7  |
| 8.4   | R  | NEWPORT COAST            | 2.9  |
| 11.3  | R  | PELICAN HILL             | 2.1  |
| 13.4  | R  | NEWPORT COAST            | 0.3  |
| 13.7  | R  | РСН                      | 1.3  |
| 15.0  | L  | POPPY                    | 0.3  |
| 15.3  | R  | OCEAN                    | 0.2  |
| 15.5  | R  | MARGUERITE               | 0.2  |
| 15.7  | L  | BAYSIDE DRIVE            | 1.7  |
| 17.4  | R  | into Shopping Cntr       |      |

# THE WAFFLE AFFAIR BAYSIDE @ JAMBOREE, NEWPORT

| 17.5 | R  | BAYSIDE                    | 0.9 |
|------|----|----------------------------|-----|
| 18.4 | to | Enter "Dunes" /            | 0.2 |
| 18.6 | to | Bike Bridge / exit 'Dunes' | 0.3 |
| 18.9 | L  | BACK BAY DR                | 3.1 |
| 22.0 | L  | Eastbluff Side Path to     | 0.3 |
| 22.3 | L  | Bayview Trail Bikeway to   | 0.2 |
| 22.5 | L  | San Diego Creek Bikeway    | 2.5 |
| 25.0 | L  | over bridge                | 0.2 |
| 25.2 | R  | MICHELSON                  | 1.2 |
| 26.4 | R  | ROYCE                      | 0.2 |
| 26.6 | R  | BEECH TREE                 | 0.1 |
| 26.7 | R  | UCP Parkinglot             | 0.1 |