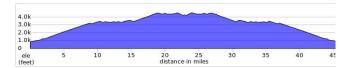

## BCI GMR RIDE START AT GLENDORA HIGH SCHOOL 46 MILES

|   | Miles |                                              | Dist |
|---|-------|----------------------------------------------|------|
| R | 0.0   | VALLEY CENTER AVE                            | 1.0  |
| L | 1.0   | SIERRA MADRE AVE                             | 0.1  |
| R | 1.1   | GLENDORA MTN RD                              | 9.7  |
| С | 10.8  | BEAR RT AT FORK<br>ONTO GLENDORA<br>RIDGE RD | 11.9 |
| L | 22.7  | MT BALDY ROAD                                | 0.2  |

## FOOD / REST STOP MT BALDY LODGE MT BALDY VILLAGE

| L | 22.9 | MT BALDY ROAD                                     | 0.2  |
|---|------|---------------------------------------------------|------|
| R | 23.1 | GLENDORA RIDGE RD                                 | 12.0 |
| L | 35.1 | BEAR LEFT AT FORK<br>ONTO GLENDORA<br>MOUNTAIN RD | 9.7  |
| L | 44.8 | SIERRA MADRE AVE                                  | 0.1  |
| R | 44.9 | VALLEY CENTER AVE                                 | 1.0  |
| L | 45.9 | GLENDORA HS                                       | END  |