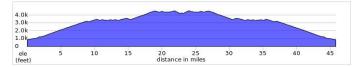

## BCI GMR RIDE START AT GLENDORA HIGH SCHOOL 46 MILES

|   | Miles |                                              | Dist |
|---|-------|----------------------------------------------|------|
| R | 0.0   | VALLEY CENTER AVE                            | 1.0  |
| L | 1.0   | SIERRA MADRE AVE                             | 0.1  |
| R | 1.1   | GLENDORA MTN RD                              | 9.7  |
| С | 10.8  | BEAR RT AT FORK<br>ONTO GLENDORA<br>RIDGE RD | 11.9 |
| L | 22.7  | MT BALDY ROAD                                | 0.2  |

## FOOD / REST STOP MT BALDY LODGE MT BALDY VILLAGE

| L | 22.9 | MT BALDY ROAD                                     | 0.2  |
|---|------|---------------------------------------------------|------|
| R | 23.1 | GLENDORA RIDGE RD                                 | 12.0 |
| L | 35.1 | BEAR LEFT AT FORK<br>ONTO GLENDORA<br>MOUNTAIN RD | 9.7  |
| L | 44.8 | SIERRA MADRE AVE                                  | 0.1  |
| R | 44.9 | VALLEY CENTER AVE                                 | 1.0  |
| L | 45.9 | GLENDORA HS                                       | END  |